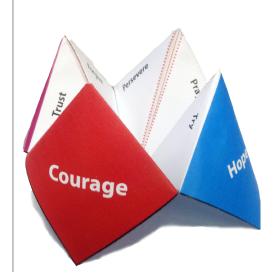

# Chatterbox

A chatterbox is an origami paper craft that is fun to fold and even more fun to use. Perched on top of two thumbs and two fingers. It requires only a single sheet of paper and a simple folding technique.

  Bring all the points together. You now have a chatterbox!

© 2011 PMRC Australia Authors: Francine & Byron Pirola. This handout is one of a series of information sheets designed to help families develop traditions that encourage faith and family life. It may be reproduced for non-commerical purposes. www.cathfamily.org