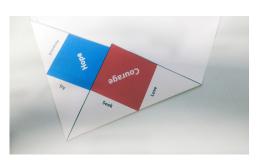

#### Instructions

- Step 1 Prepare your paper. Trim it with scissors to the correct size if necessary or cut out the template.
- Step 2 Place the printed side paper face down, fold each corner into the center and point crease. Be sure not to overlap the flaps. Flip the paper over.
- Step 3 Bring the four new corners into the center point and crease. Flip over again.
- Step 4 Fold in half lenthwise with coloured squares on the outside and flatten.
  Fold in half widthwise and flatten.
- Step 5 Place the thumb and pointer finger of each hand into the folds.